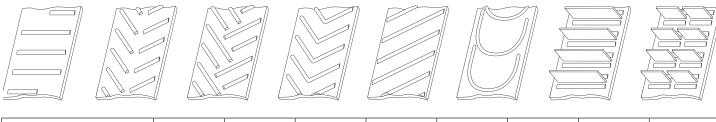

## **ENTRAINING ELEMENTS - ARRANGEMENTS**

**Cleats and guides** can be welded or bonded onto the belting in a large number of different arrangements. The overview and table shows the eight standard arrangements for entraining elements as well as the available types of profiles and cleats for each one.

We can supply other, individual arrangements of entraining elements on request.

| Entraining elem. – cleat types | 1 | 2 | 3 | 4 | 5 | 6 | 7 | 8 |
|--------------------------------|---|---|---|---|---|---|---|---|
| V-shape profile                | х | х | х | х | х | х | х | х |
| Block profile                  | х | х | х | х | х | х | х | х |
| Rectangular profile            | х | х | х | х | х | х | х | х |
| T, S, L cleats                 | х | 0 | o | О | О | - | х | х |
| TG, SG, LG cleats              | х | _ | _ | _ | _ | _ | x | x |

- x Arrangement possible
- o Arrangement possible under certain conditions with thin lateral cuts
- Arrangement not possible